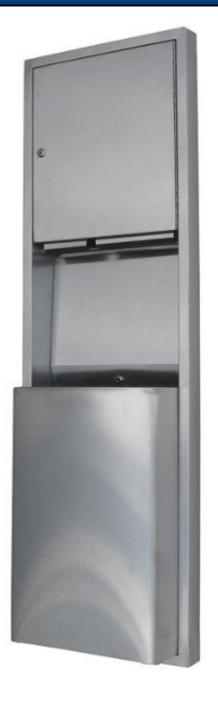

# ML705\_SM Surface Mounted Paper Towel Dispenser & Waste Receptacle

# **Material Specifications**

- #304 Stainless Steel
- Seamless Welds and Rolled Edges for Safety

## **Unit Includes**

- Paper Towel Dispenser (600 C-fold paper towels or 800 Multi-fold paper towels capacity)
- 49L Removable Stainless Steel Waste Container

## **Features**

- Unit fitted with two tumbler locks
- Full length piano hinge on doors