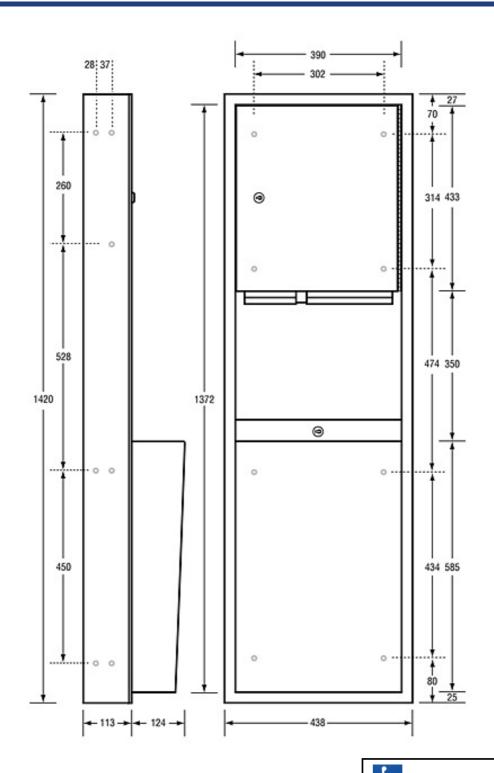

ty)
- 49L Removable Stainless Steel Waste Container

#### **Dimensions**

438mmW x 1420mmH x 240mmD

## **Features**

- Unit fitted with two tumbler locks
- Full length piano hinge on doors

# **Installation Guidelines**

- Use the keys provided to open the doors of the combination unit.
- 2. Remove the waste receptacle.
- 3. Securely mount the unit using appropriate fixings.
- Reinsert the waste receptacle into the unit and close the door to finish installation.



The photographs and line drawings of the products presented above are representational only.

Metlam Australia Pty Ltd reserves the right to, and from time to time, make changes and improvements in design and dimensions.

Metlam Australia Pty Ltd T: +61 3 5420 8800 F: +61 3 5420 8899 E: sales@metlam.com.au www.metlam.com.au





This product is AS1428.1 compliant (accessible compliant) when installed in accordance with the guidelines.

The technical recommendations contained in this document are necessarily of a general nature and should not be relied on for specific applications without first securing competent advice. Whilst Metlam Australia Pty Ltd has taken all reasonable steps to ensure the information contained herein is accurate and current, it does not warrant the accuracy or completeness of the information and does not accept liability for errors or omissions. Any Commercial product should only be installed by a competent tradesperson and serviced/maintained by knowledgeable janitorial staff or competent people. Metlam Australia accepts no responsibility for any damage to product, walls or fixtures due